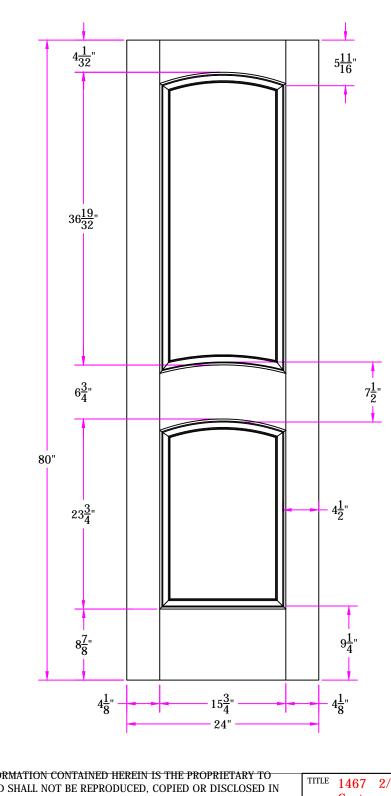

TITLE 1467 2/0 x 6/8 Customer Layout

DRAWING NO. D-1467-200-608-0300

 $\begin{array}{c|cccc} \text{LAYOUT} & \textbf{00} & \text{SCALE} & \textbf{NTS} & \text{BORE} \\ \hline \textbf{DRAWN} & \textbf{V. Keech} & \text{DATE} & \textbf{07/11/2013} \\ \end{array}$ 