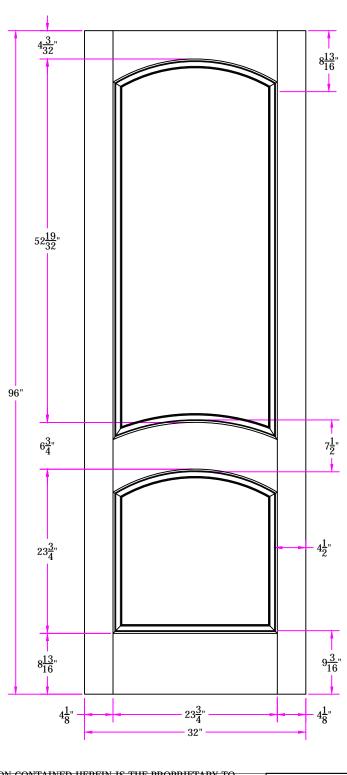

TITLE 1467 2/8 x 8/0 Customer Layout

DRAWING NO. D-1467-208-800-0300

| LATOUT       | 00       | SCALE \ | TS   | PATTERN # | 18225 |
|--------------|----------|---------|------|-----------|-------|
| DRAWN<br>BY: | V. Keech |         | DATE | 07/11/20  | )13   |