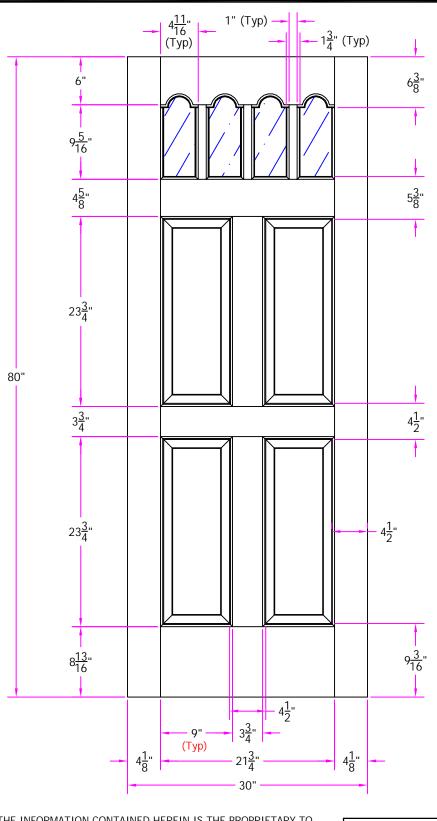

Customer Layout

D-2005-206-608-0300

| LAYOUT             | 00 | SCALE | NTS      | BORE 11 |
|--------------------|----|-------|----------|---------|
| DRAWN S. Beerbower |    | DATE  | 02/04/05 |         |