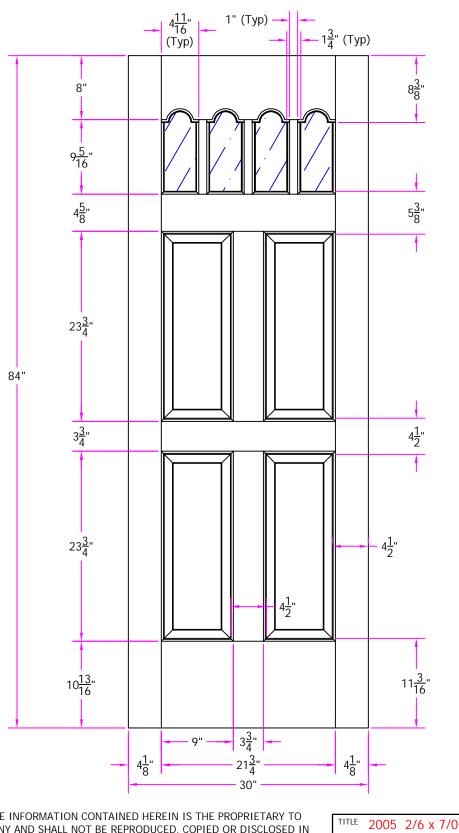

D-2005-206-700-0300

| l | LAYOUT       | 00        | SCALE | NTS  | BORE 11  |
|---|--------------|-----------|-------|------|----------|
| 1 | DRAWN<br>BY: | S. Beerbo | wer   | DATE | 02/09/05 |

Simpson®