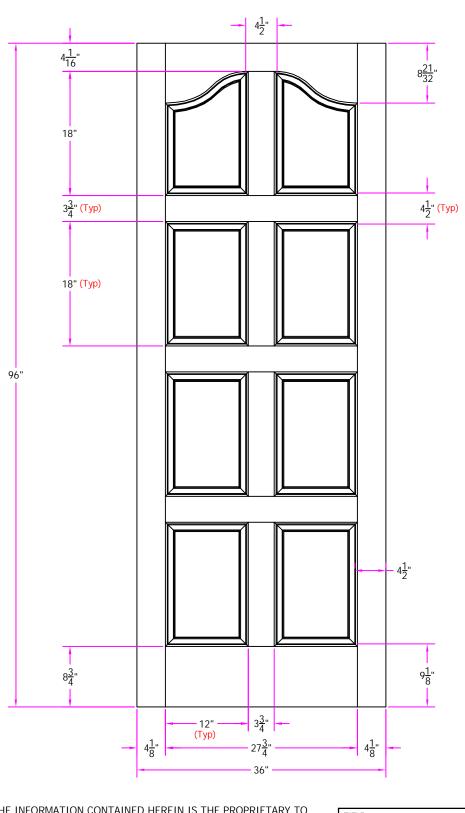

Customer Layout

D-2009-300-800-0300

| LAYOUT       | 00        | SCALE | NTS  | BORE 774 |
|--------------|-----------|-------|------|----------|
| DRAWN<br>BY: | J. Decker |       | DATE | 02/09/05 |

Simpson®