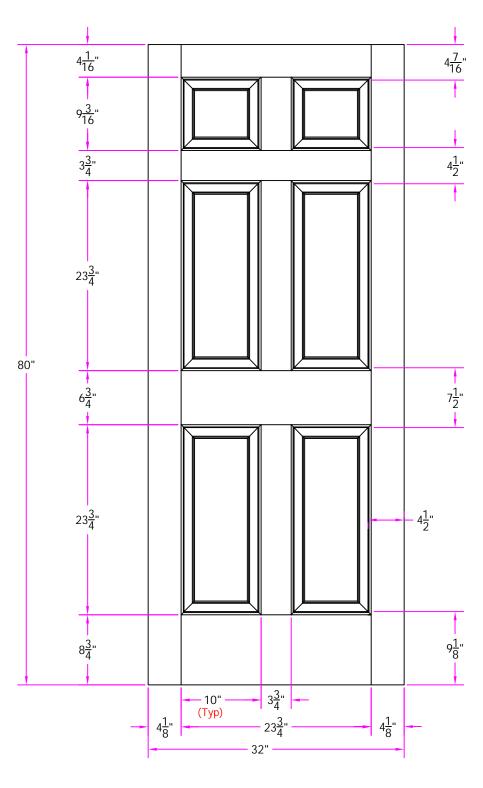

TITLE 2130 2/8 x 6/8 Customer Layout

D-2130-208-608-0300

| LAYOUT             | 00 | SCALE | NTS  | BORE 3   |
|--------------------|----|-------|------|----------|
| DRAWN S. Beerbower |    |       | DATE | 08/01/05 |