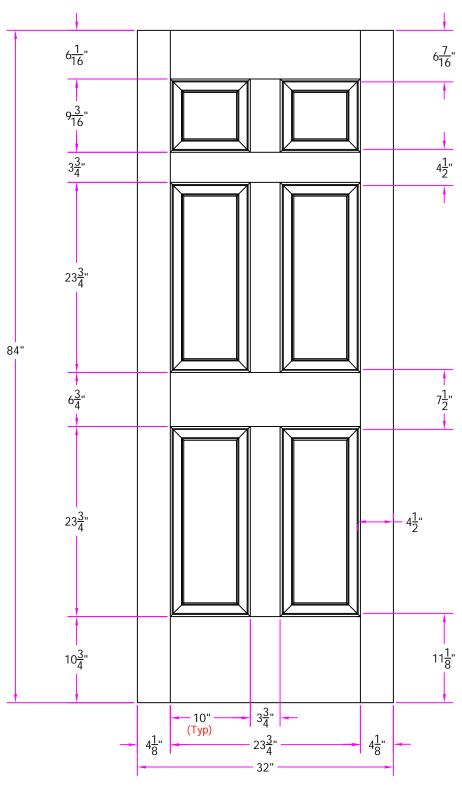

2130 2/8 x 7/0 Customer Layout

D-2130-208-700-0300

|   | LAYOUT       | 00        | SCALE | NTS  | BORE 3   |
|---|--------------|-----------|-------|------|----------|
| 1 | DRAWN<br>BY: | S. Beerbo | wer   | DATE | 08/01/05 |