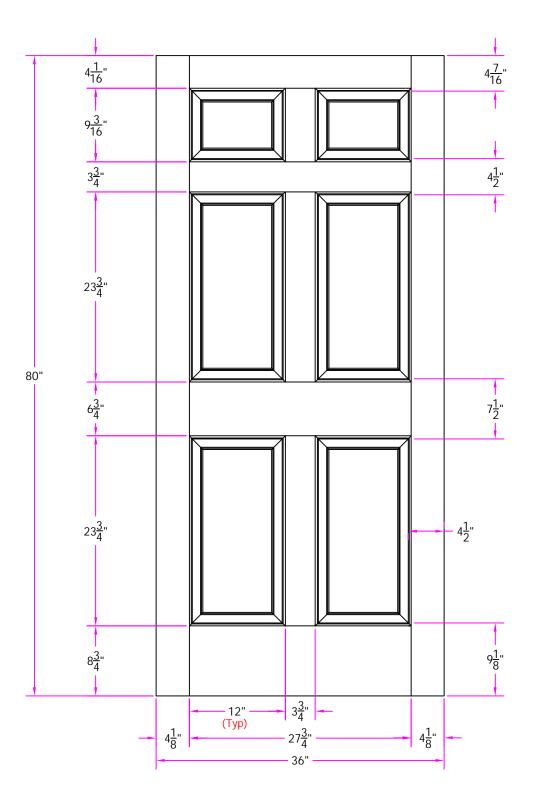

2130 3/0 x 6/8 Customer Layout

DRAWING NO. D-2130-300-608-0300

| LAYOUT       | 00        | SCALE | NTS  | BORE 3   |
|--------------|-----------|-------|------|----------|
| DRAWN<br>BY: | J. Decker |       | DATE | 08/01/05 |