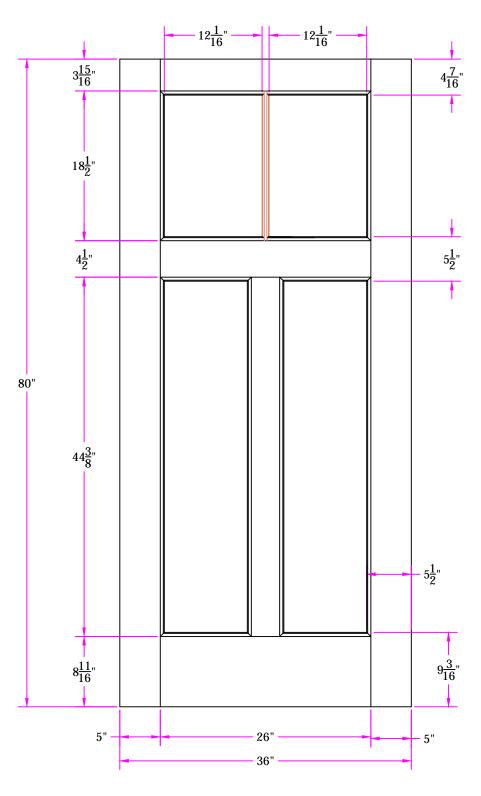

TITLE 36802 3/0 x 6/8 Customer Layout

DRAWING NO. D-36802-300-608-0700

| l | LATOUT      | N/A       | SCALE \ | VTS  | PATTERN # | 7013 |
|---|-------------|-----------|---------|------|-----------|------|
|   | DRAWN<br>BY | J. Decker |         | DATE | 06/22/201 | 1    |