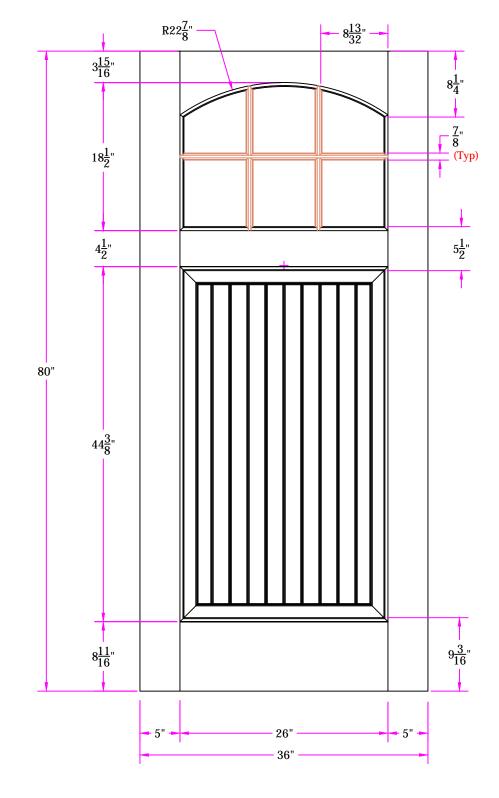

TITLE 37218 3/0 x 6/8 Customer Layout

| THE WRITTEN PERMISSION OF SIMPSON DOOR COMPANY. |             |      |         |                                  |                          |  |
|-------------------------------------------------|-------------|------|---------|----------------------------------|--------------------------|--|
|                                                 |             |      |         | DRAWING NO. D-37218-300-608-0700 |                          |  |
| Rev. #                                          | Description | Date | by Whom | LAYOUT N/A                       | SCALE NTS PATTERN # 7013 |  |
|                                                 |             |      |         | BY: C. Kuehl                     | DATE 07/29/2016          |  |
|                                                 |             |      |         |                                  |                          |  |
|                                                 |             |      |         | <b>Simpson</b> °                 |                          |  |
|                                                 |             |      |         |                                  | -                        |  |