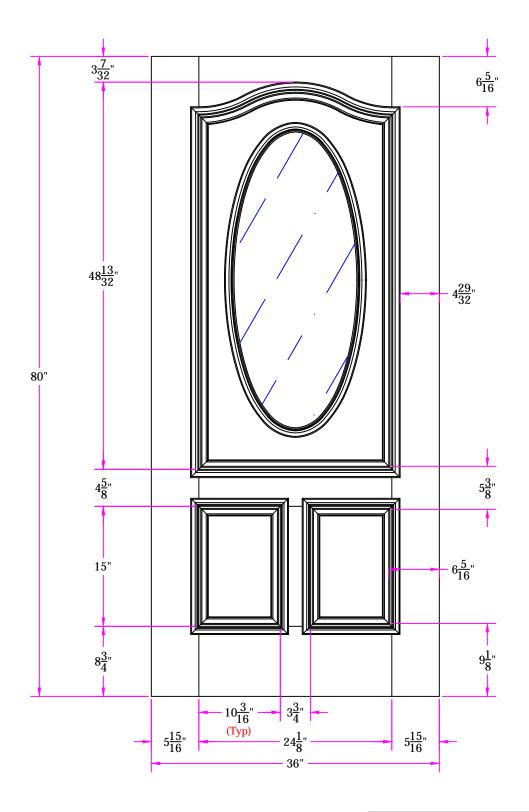

TLE 4302 3/0 x 6/8 Customer Layout

| Rev. # | Description | Date | by Whom | LAYOUI           | 00        | SCALE      | NTS  | PATTERN # 430 |
|--------|-------------|------|---------|------------------|-----------|------------|------|---------------|
|        |             |      |         | DRAWN<br>BY:     | S. Beerbo | ower       | DATE | 03/09/05      |
|        |             |      |         |                  | •         | <b>-</b> 2 |      |               |
|        |             |      |         | <b>Simpson</b> ° |           |            |      |               |
|        |             |      |         |                  |           |            | -    |               |