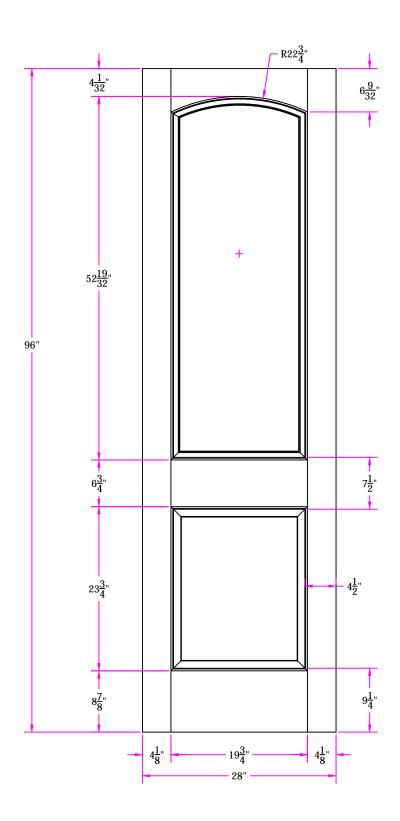

TITLE 465 2/4 x 8/0 Customer Layout

DRAWING NO. D-465-204-800-0300

| LAYOUT | 00        | SCALE | NTS  | BORE 753 |
|--------|-----------|-------|------|----------|
| DRAWN  | S. Beerbo | wer   | DATE | 02/01/05 |