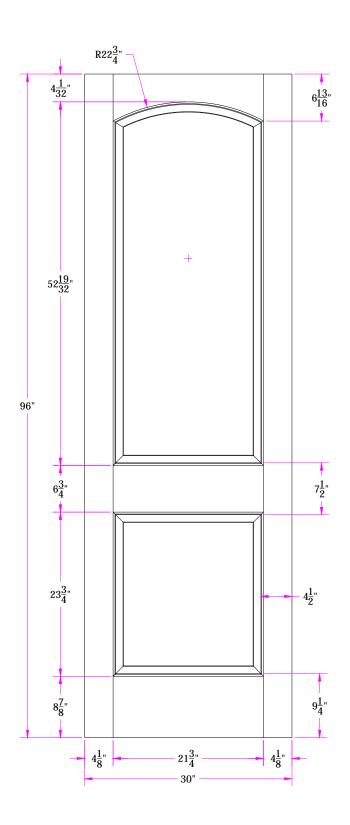

TITLE 465 2/6 x 8/0 Customer Layout

DRAWING NO. D-465-206-800-0300

 $\begin{array}{c|cccc} {\rm LAYOUT} & 00 & {\rm SCALE} & {\rm NTS} & {\rm BORE} \\ {\rm DRAWN} & {\rm S. \ Beerbower} & {\rm DATE} & 05/05/05 \end{array}$ 