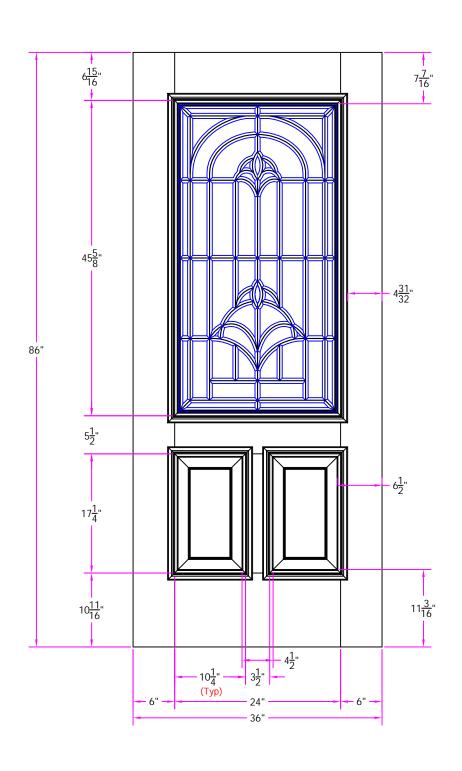

TITLE 4655 3/0 x 7/2 Customer Layout

Revisions D-4655-300-702-0700

|        |             |      |         |              | •         |       |      | @              |
|--------|-------------|------|---------|--------------|-----------|-------|------|----------------|
|        |             |      |         | DRAWN<br>BY: | S. Beerbo | wer   | DATE | 05/03/05       |
| Rev. # | Description | Date | by Whom | LAYOUT       | 00        | SCALE | NTS  | PATTERN # 6648 |