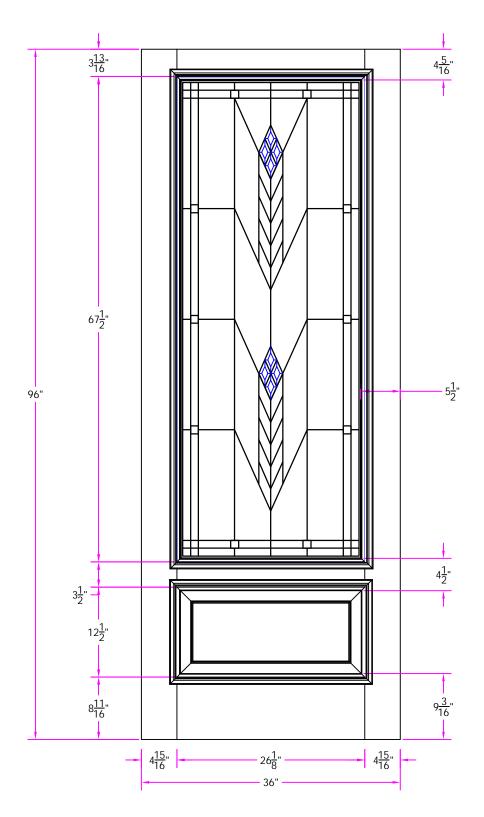

Customer Layout

D-6466-300-800-0700

| LAYOUT       | 00        | SCALE | ITS  | BORE 7292  |
|--------------|-----------|-------|------|------------|
| DRAWN<br>BY: | J. Decker |       | DATE | 09/08/2008 |