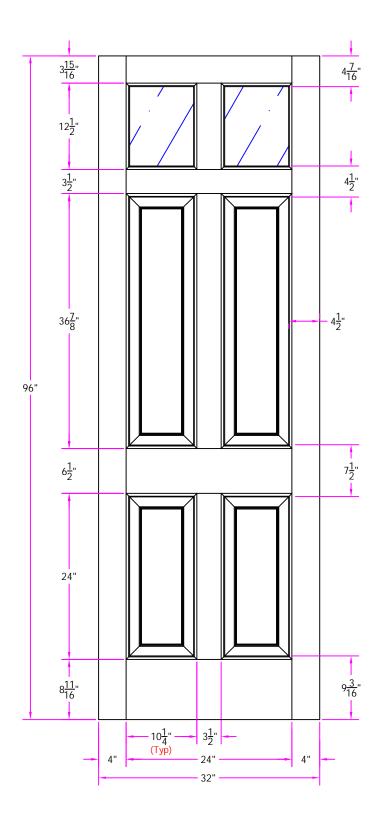

7132 2/8 x 8/0 Customer Layout

D-7132-208-800-0700

| LAYOUT 00       | SCALE |      | BORE 7206  |
|-----------------|-------|------|------------|
| DRAWN J. Decker |       | DATE | 12/25/2007 |

Simpson®