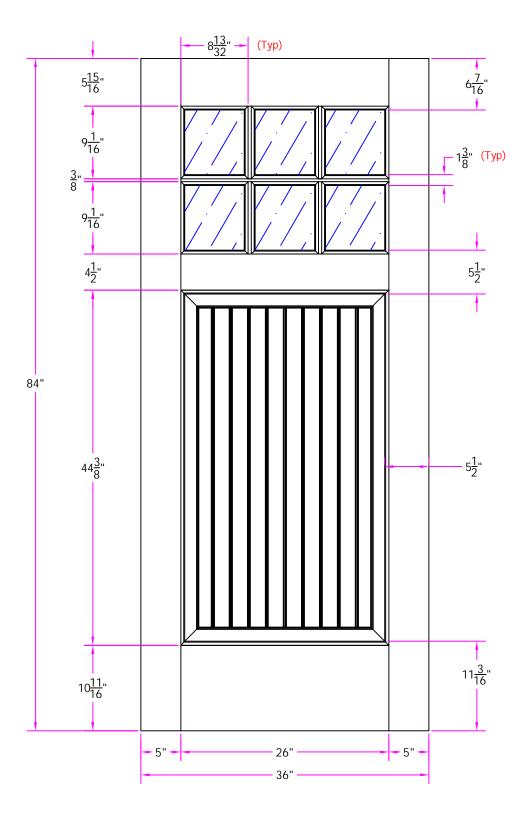

7228 3/0 x 7/0 Customer Layout

D-7228-300-700-0700

| LAYOUT 00       | SCALE | ITS  | BORE 7014 |
|-----------------|-------|------|-----------|
| DRAWN J. Decker | •     | DATE | 08/30/05  |

Simpson®