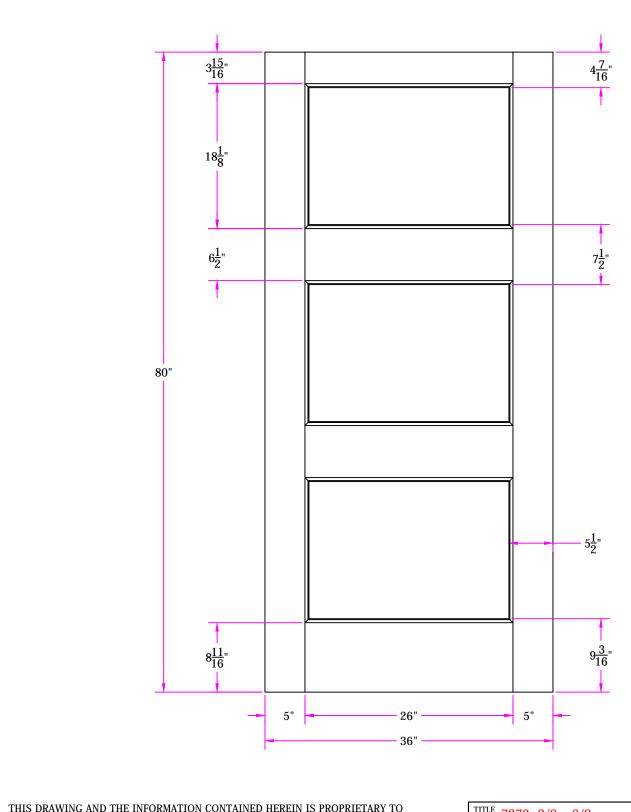

7273 3/0 x 6/8 Customer Layout

| THE WRITTEN PERMISSION OF SIMPSON DOOR COMPANY. |             |      |         |                                 |                         |
|-------------------------------------------------|-------------|------|---------|---------------------------------|-------------------------|
| Revisions                                       |             |      |         | DRAWING NO. D-7273-300-608-0700 |                         |
| Rev. #                                          | Description | Date | by Whom | LAYOUT N/A                      | SCALE NTS PATTERN # DDD |
|                                                 |             |      |         | BY: C. Kuehl                    | DATE 07/07/2015         |
|                                                 |             |      |         |                                 |                         |
|                                                 |             |      |         | <b>31</b>                       | mpson°                  |
|                                                 |             |      |         |                                 | -                       |