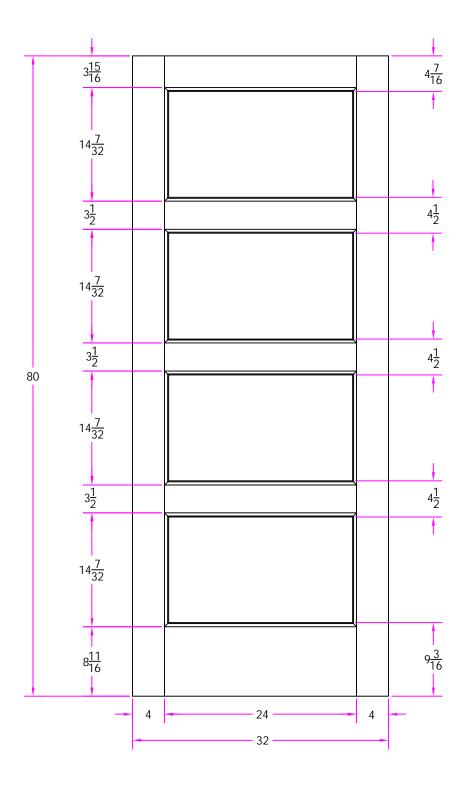

7284 2/8 x 6/8 Customer Layout

Revisions D-7284-208-608-0700

| Revisions |             |      |         | D-7284-208-608-0700                 |          |   |                |
|-----------|-------------|------|---------|-------------------------------------|----------|---|----------------|
| Rev. #    | Description | Date | by Whom | LAYOUT NA                           | SCALE NT | S | PATTERN # 7089 |
|           |             |      |         | DRAWN BY: J. Decker DATE 06/12/2008 |          |   |                |
|           |             |      |         | Simpson <sup>®</sup>                |          |   |                |
|           |             |      |         |                                     |          |   |                |
|           |             |      |         |                                     | •        |   |                |