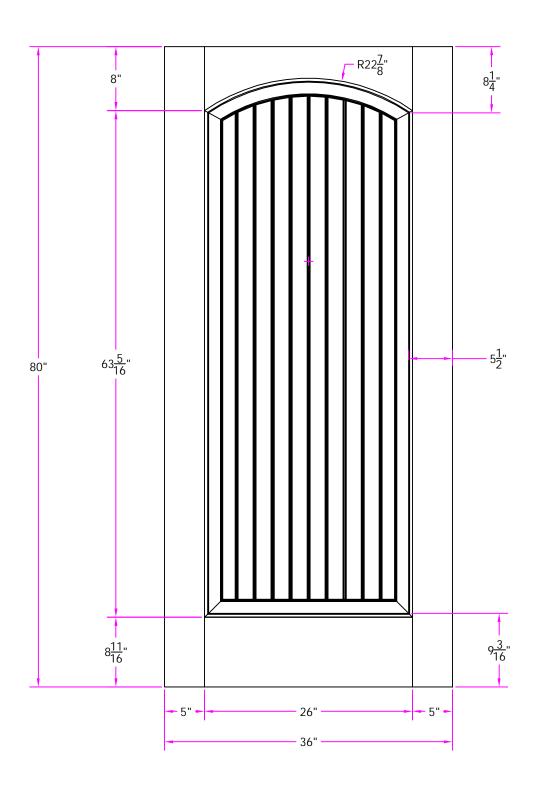

7302 3/0 x 6/8 Customer Layout

DRAWING NO. D-7302-300-608-0700

|   | LAYOUT       | 00        | SCALE | NTS  | BORE<br>PATTERN # | 7001 |
|---|--------------|-----------|-------|------|-------------------|------|
|   | DRAWN<br>BY: | J. Decker |       | DATE | 12/02/04          |      |
| ╗ |              |           |       | •    |                   |      |