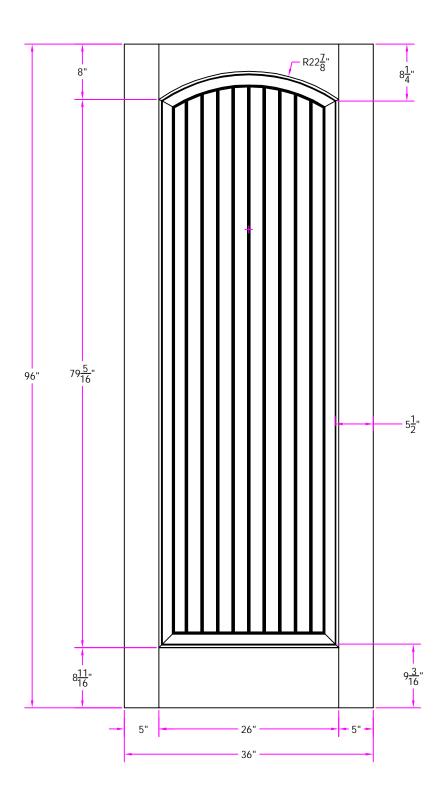

7302 3/0 x 8/0 Customer Layout

D-7302-300-800-0700

|   | LAYOUT       | 00        | SCALE | NTS  | BORE<br>PATTERN # | 7054 |
|---|--------------|-----------|-------|------|-------------------|------|
|   | DRAWN<br>BY: | J. Decker |       | DATE | 12/02/04          |      |
| ╗ |              |           |       | •    |                   |      |