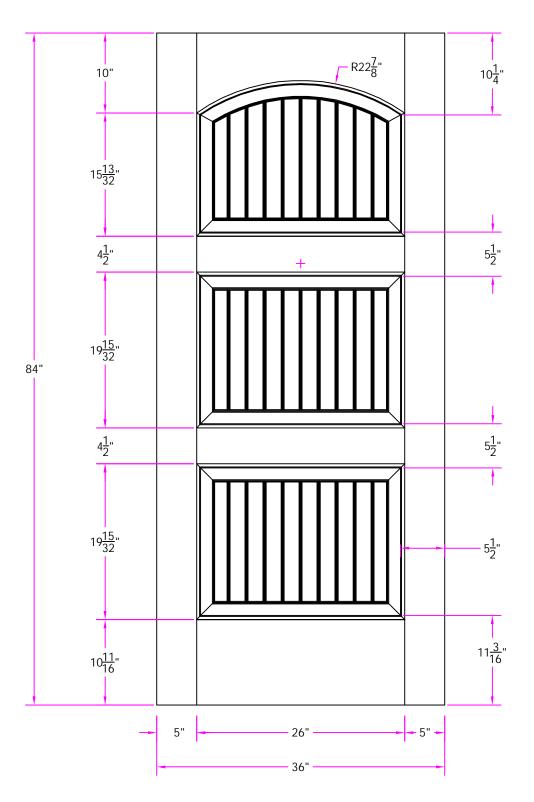

7306 3/0 x 7/0 Customer Layout

D-7306-300-700-0700

| l | LAYOUT       | 00        | SCALE | NTS  | BORE<br>PATTERN # | ?? |
|---|--------------|-----------|-------|------|-------------------|----|
| 1 | DRAWN<br>BY: | J. Decker |       | DATE | 12/03/04          | ļ  |