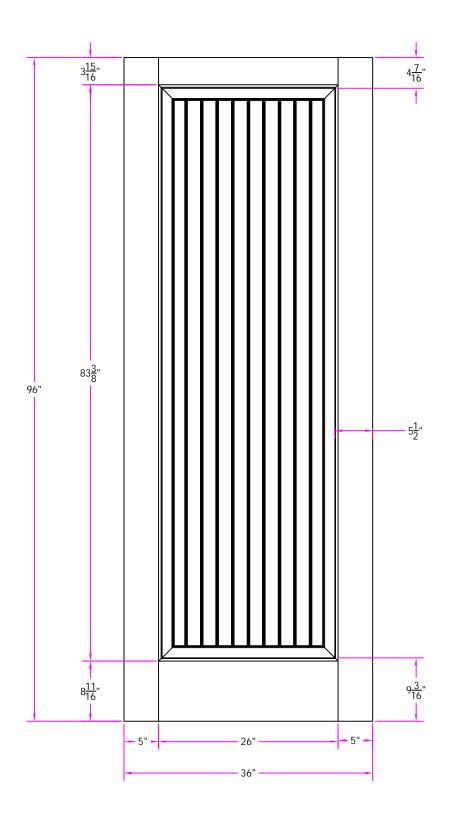

7322 3/0 x 8/0 Customer Layout

D-7322-300-800-0700

|   | LAYOUT       | 00        | SCALE | NTS  | BORE<br>PATTERN # | 7054 |
|---|--------------|-----------|-------|------|-------------------|------|
|   | DRAWN<br>BY: | J. Decker |       | DATE | 12/03/04          |      |
| 7 |              |           |       |      |                   |      |