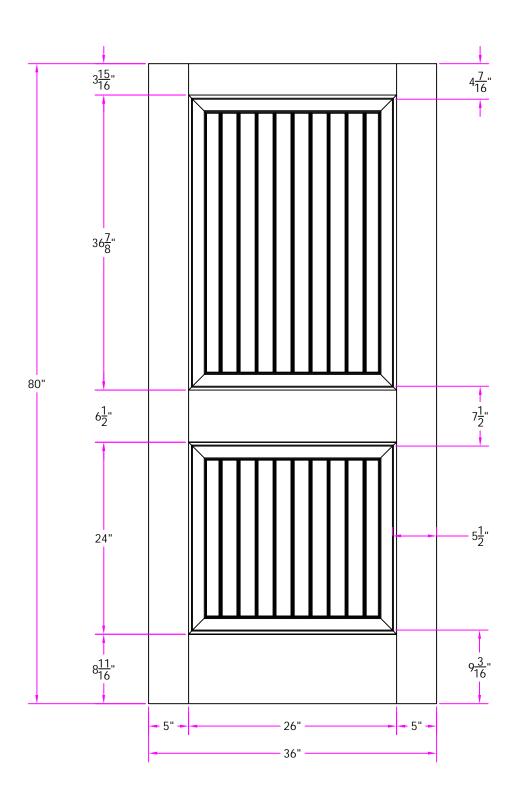

7324 3/0 x 6/8 Customer Layout

D-7324-300-608-0700

|   | LAYOUT       | 00        | SCALE | ITS  | BORE<br>PATTERN # | 7008 |
|---|--------------|-----------|-------|------|-------------------|------|
| 1 | DRAWN<br>BY: | J. Decker |       | DATE | 04/24/20          | 80   |