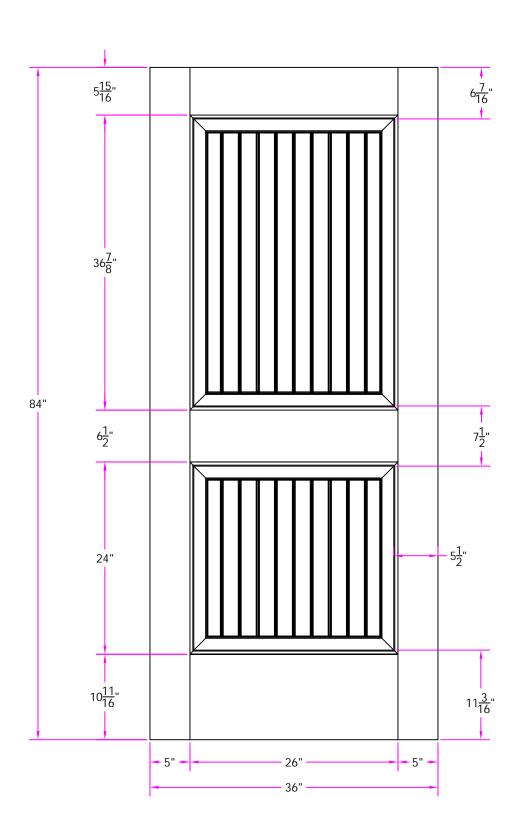

7324 3/0 x 7/0 Customer Layout

D-7324-300-700-0700

| LAYOUT       | 00        | SCALE | ITS  | BORE 7017  |
|--------------|-----------|-------|------|------------|
| DRAWN<br>BY: | J. Decker |       | DATE | 04/24/2008 |