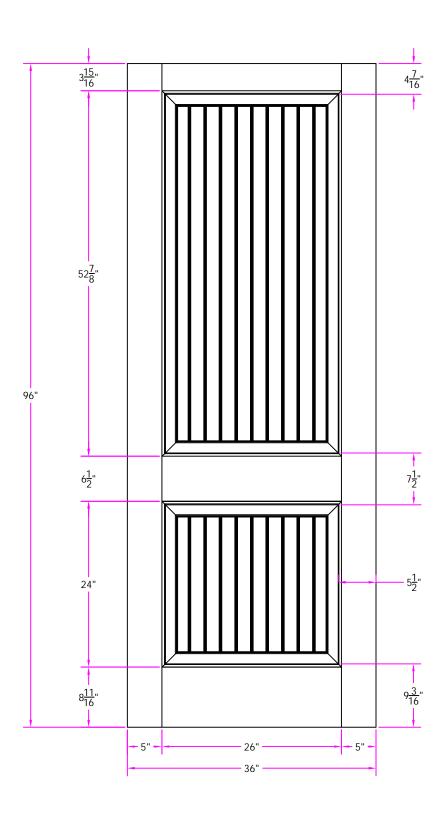

7324 3/0 x 8/0 Customer Layout

D-7324-300-800-0700

|   | LAYOUT       | 00        | SCALE | NTS  | BORE 7082 |
|---|--------------|-----------|-------|------|-----------|
|   | DRAWN<br>BY: | J. Decker |       | DATE | 12/03/04  |
| П |              |           |       | •    |           |