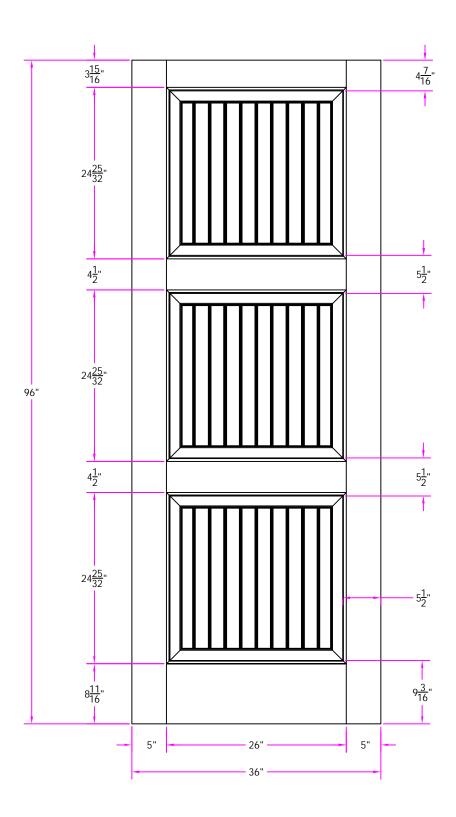

7326 3/0 x 8/0 Customer Layout

D-7326-300-800-0700

| LAYOUT 00          | SCALE | NTS  | BORE 7155  |
|--------------------|-------|------|------------|
| DRAWN<br>BY: J. De | cker  | DATE | 04/24/2008 |