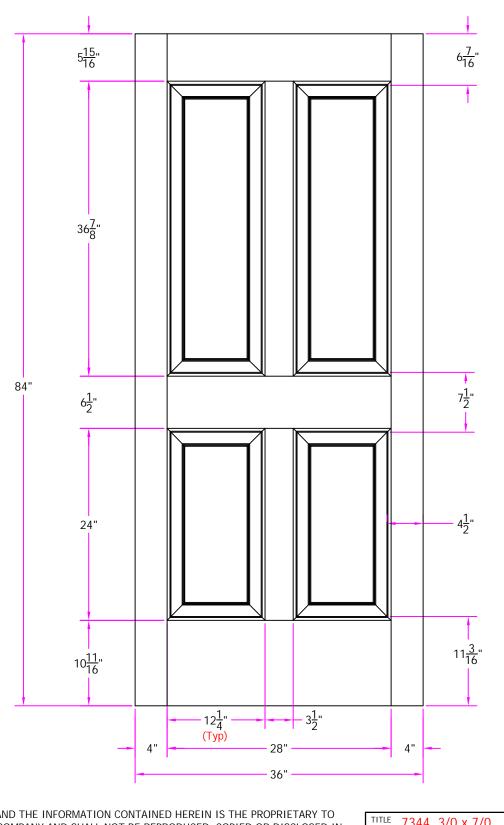

7344 3/0 x 7/0 Customer Layout

D-7344-300-700-0700

|   | LAYOUT 00       | SCALE | ITS  | BORE 7017  |
|---|-----------------|-------|------|------------|
| 1 | DRAWN J. Decker |       | DATE | 04/24/2008 |