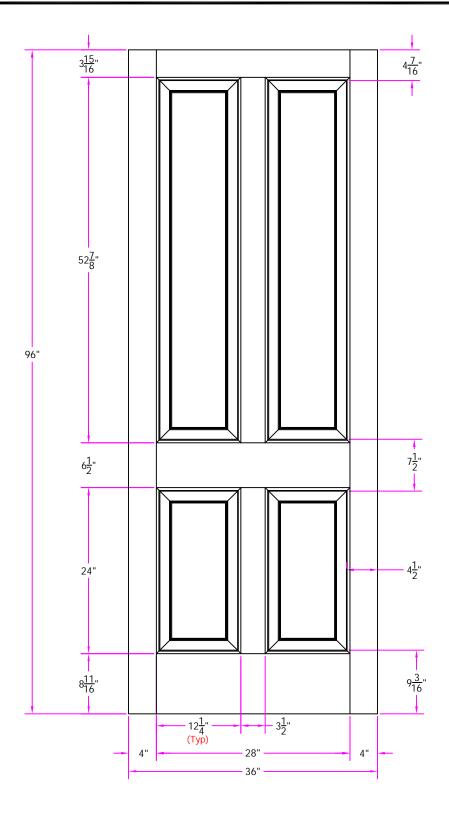

7344 3/0 x 8/0 Customer Layout

D-7344-300-800-0700

|   | LAYOUT       | 00        | SCALE | VTS  | BORE 7019  |
|---|--------------|-----------|-------|------|------------|
| ] | DRAWN<br>BY: | J. Decker |       | DATE | 04/24/2008 |
| 7 |              |           |       |      |            |