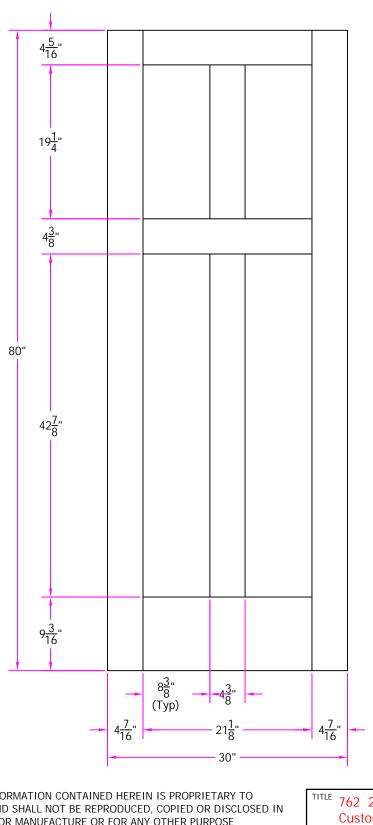

762 2/6 x 6/8 Customer Layout

D-762-206-608-0800

Revisions

DRAWN S. Beerbower

DRAWN S. Beerbower

DATE 07/29/2006

| Rev. # | Description | Date               | by Whom                 | ١٢                              |
|--------|-------------|--------------------|-------------------------|---------------------------------|
|        |             |                    |                         | B,<br>D                         |
|        |             |                    |                         | Γ                               |
|        |             |                    |                         |                                 |
|        |             |                    |                         |                                 |
|        | Rev. #      | Rev. # Description | Rev. # Description Date | Rev. # Description Date by Whom |