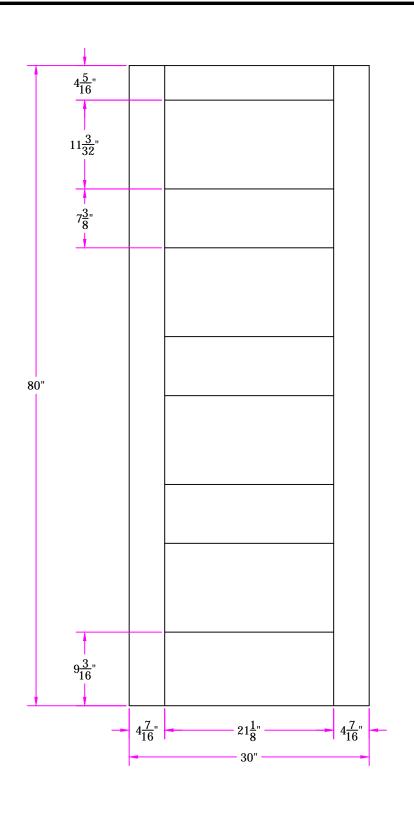

774 2/6 x 6/8 Customer Layout

| THE WRITTEN PERMISSION OF SIMPSON DOOR COMPANY. |             |      |         |                                |                         |
|-------------------------------------------------|-------------|------|---------|--------------------------------|-------------------------|
| Revisions                                       |             |      |         | DRAWING NO. D-774-206-608-0800 |                         |
| Rev. #                                          | Description | Date | by Whom | LAYOUT N/A                     | SCALE NTS PATTERN # DDD |
|                                                 |             |      |         | BY: C. Kuehl                   | DATE 07/07/2015         |
|                                                 |             |      |         |                                |                         |
|                                                 |             |      |         |                                | mpson°                  |
|                                                 |             |      |         |                                | -                       |