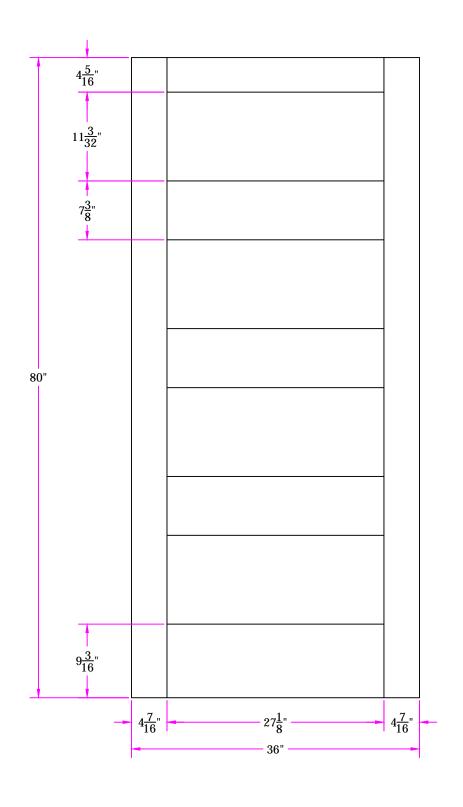

774 3/0 x 6/8 Customer Layout

| THE WRITTEN PERMISSION OF SIMPSON DOOR COMPANY. |             |      |         |                                |                         |
|-------------------------------------------------|-------------|------|---------|--------------------------------|-------------------------|
| Revisions                                       |             |      |         | DRAWING NO. D-774-300-608-0800 |                         |
| Rev. #                                          | Description | Date | by Whom | 1.0.12                         | SCALE NTS PATTERN # DDD |
|                                                 |             |      |         | BY: C. Kuehl                   | DATE 07/07/2015         |
|                                                 |             |      |         | <b>Simpson®</b>                |                         |
|                                                 |             |      |         |                                |                         |
|                                                 |             |      |         |                                | _                       |