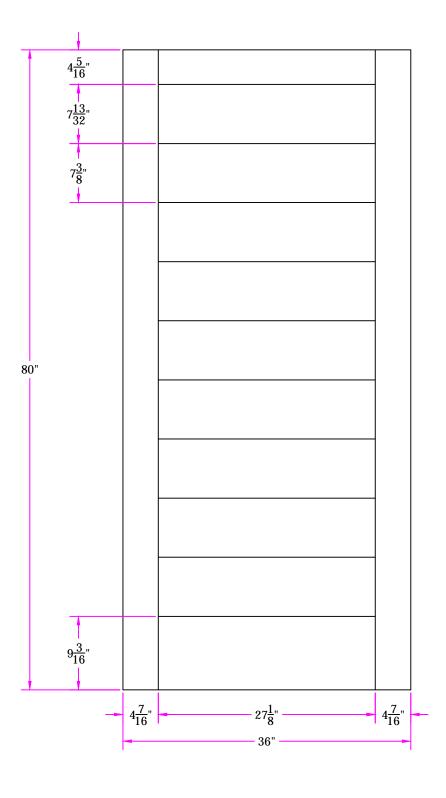

775 3/0 x 6/8 Customer Layout

| THE WRITTEN PERMISSION OF SIMPSON DOOR COMPANY. |             |      |         |                                |                         |
|-------------------------------------------------|-------------|------|---------|--------------------------------|-------------------------|
| Revisions                                       |             |      |         | DRAWING NO. D-775-300-608-0800 |                         |
| Rev. #                                          | Description | Date | by Whom | LAYOUT N/A                     | SCALE NTS PATTERN # DDD |
|                                                 |             |      |         | BY: C. Kuehl                   | DATE 07/07/2015         |
|                                                 |             |      |         |                                |                         |
|                                                 |             |      |         |                                | mpson°                  |
|                                                 |             |      |         |                                | -                       |