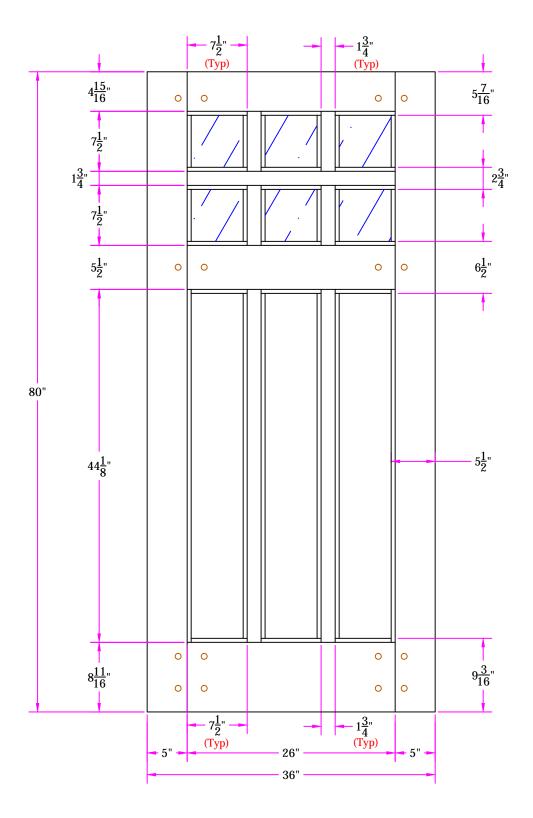

77860 3/0 x 6/8 Customer Layout

DRAWING NO. D-77860-300-608-0800

 $\begin{array}{c|ccccc} \text{LAYOUT} & \text{N/A} & \text{SCALE} & \text{NTS} & \text{MORTISE} \\ \text{DRAWN} & \text{J. Decker} & \text{DATE} & 12/22/2010 \\ \end{array}$ 