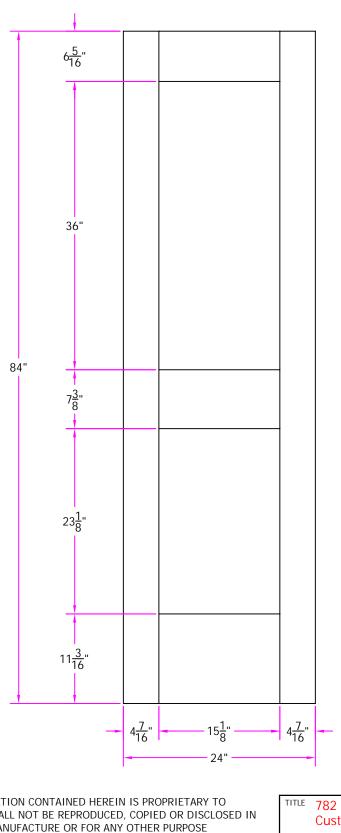

TITLE 782 2/0 x 7/0 **Customer Layout** 

| Revisions |             |      |         | D-782-200-700-0800         |       |     |                |
|-----------|-------------|------|---------|----------------------------|-------|-----|----------------|
| Rev. #    | Description | Date | by Whom | LAYOUT 00                  | SCALE | NTS | PATTERN # 1084 |
|           |             |      |         | DRAWN J. Decker 04/15/2006 |       |     | 04/15/2006     |
|           |             |      |         | Simpson <sup>®</sup>       |       |     |                |
|           |             |      |         |                            |       |     |                |
|           |             |      |         |                            |       |     |                |