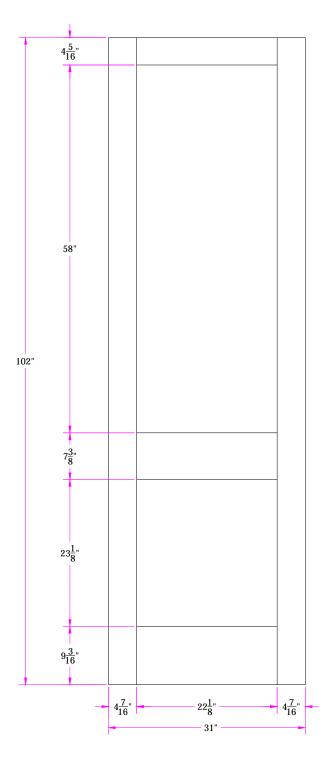

782 2/7 x 8/6 Customer Layout

Revisions D-782-207-806-0800

| Rev. # | Description | Date | by Whom | LAYOUT          | 00 | SCALE ] | NIS  | PATTERN # 00 |
|--------|-------------|------|---------|-----------------|----|---------|------|--------------|
|        |             |      |         | DRAWN J. Decker |    |         | DATE | 04/15/2006   |
|        |             |      |         | <b>Simpson®</b> |    |         |      |              |
|        |             |      |         |                 |    |         |      |              |