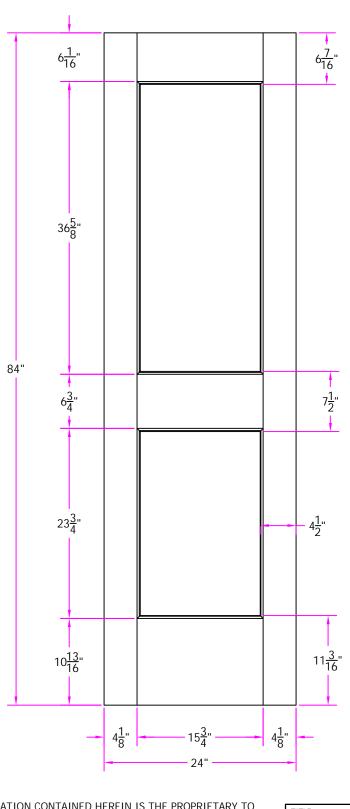

TITLE 82 2/0 x 7/0 Customer Layout

| Revisions |
|-----------|
|-----------|

| Rev. # | Description | Date | by Whom | LA       |
|--------|-------------|------|---------|----------|
|        |             |      |         | DR<br>BY |
|        |             |      |         |          |
|        |             |      |         |          |
|        |             |      |         | il       |

DRAWING NO. D-82-200-700-0200

|   | LAYOUT       | 00        | SCALE |      | BORE<br>PATTERN # | 302 |
|---|--------------|-----------|-------|------|-------------------|-----|
|   | DRAWN<br>BY: | J. Decker |       | DATE | 12/01/20          | 800 |
| _ |              |           |       |      |                   |     |