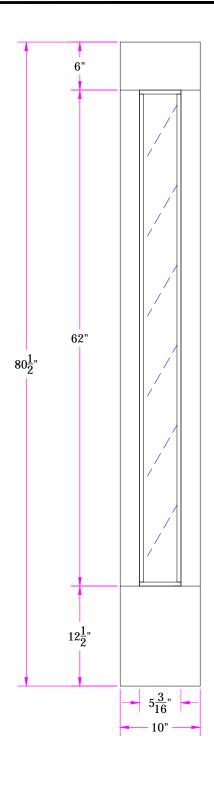

TITLE 4973 1/0 x 6/8.5 Customer Layout

## Revisions

Date by Whom LAYOUT 00 SCALE NTS PATTERN # 000

| DRAWN BY: J. Decker | DATE 11/12/2013

| Rev. # | Description | Date | by Whom | LAYO        |
|--------|-------------|------|---------|-------------|
|        |             |      |         | DRA'<br>BY: |
|        |             |      |         |             |
|        |             |      |         |             |
|        |             |      |         |             |