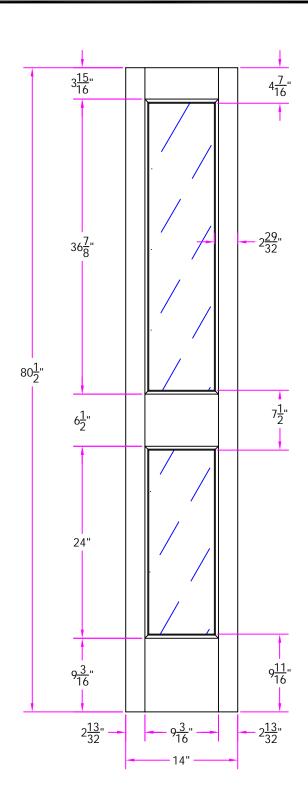

7593 1/2 x 6/8.5 Customer Layout

DRAWING NO. S-7593-102-608.5-0700

|   | LAYOUT       | 00        | SCALE | ITS  | PATTERN # | 7080 |
|---|--------------|-----------|-------|------|-----------|------|
| 1 | DRAWN<br>BY: | J. Decker |       | DATE | 05/29/20  | 800  |