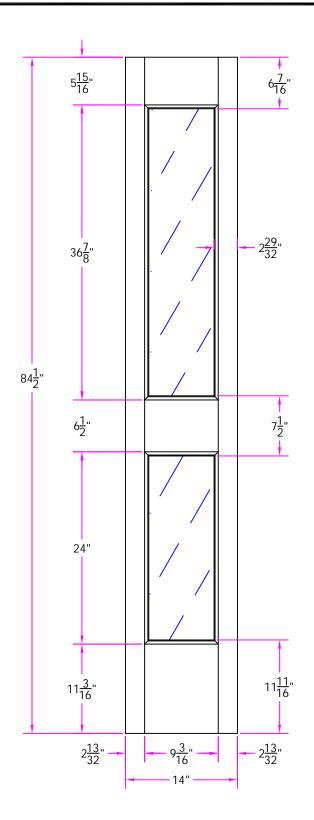

7593 1/2 x 7/0.5 Customer Layout

DRAWING NO. S-7593-102-700.5-0700

|   | LAYOUT       | 00        | SCALE | NTS  | PATTERN # | 7081 |
|---|--------------|-----------|-------|------|-----------|------|
| 1 | DRAWN<br>BY: | J. Decker |       | DATE | 05/29/20  | 800  |