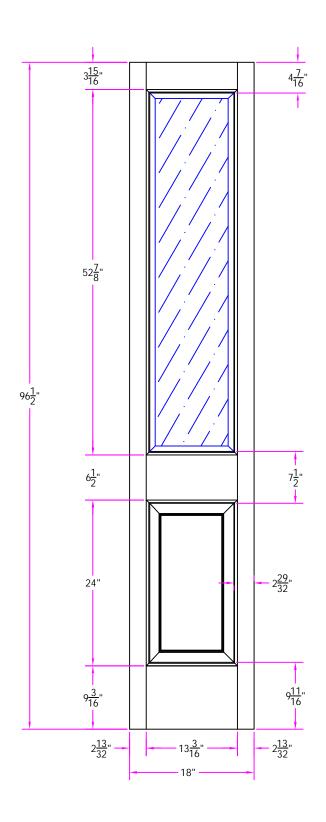

7595 1/6 x 8/0.5 Customer Layout

DRAWING NO. S-7595-106-800.5-0700

|   | LAYOUT       | 00       | SCALE |      | BORE<br>PATTERN # | 7019 |
|---|--------------|----------|-------|------|-------------------|------|
| 1 | DRAWN<br>BY: | . Decker |       | DATE | 05/29/20          | 80   |