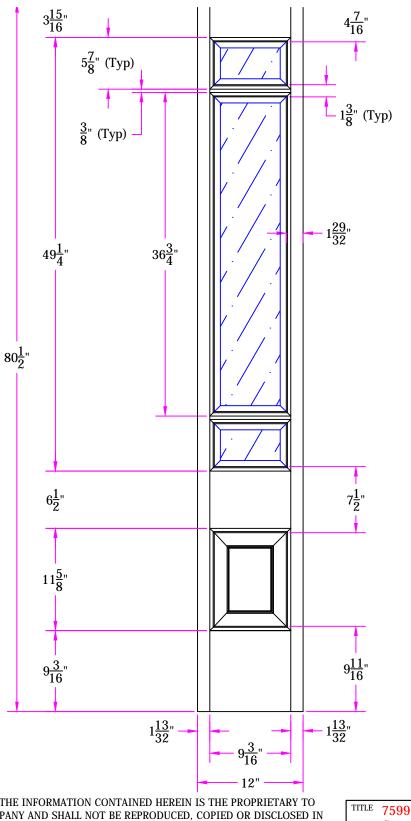

7599 1/0 x 6/8.5 Customer Layout

DRAWING NO. S-7599-100-608.5-0700

| l | LAYOUT       | 00        | SCALE | NTS  | PATTERN # | 7006 |
|---|--------------|-----------|-------|------|-----------|------|
| l | DRAWN<br>BY: | G. Vanair | sdale | DATE | 02/18/05  | 5    |