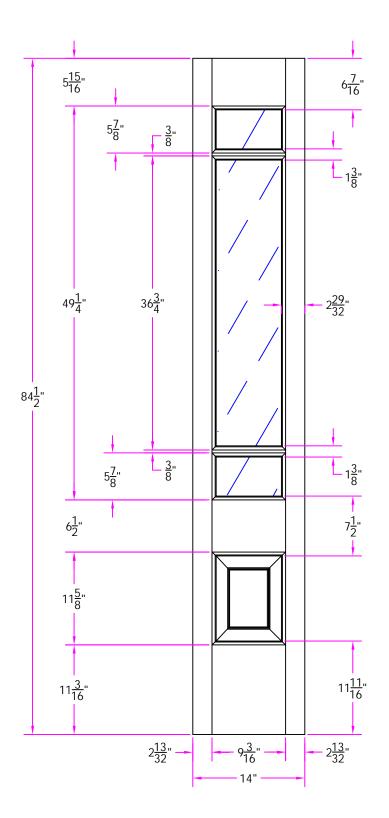

7599 1/2 x 7/0.5 Customer Layout

DRAWING NO. S-7599-102-700.5-0700

|                 | 00     | SCALE N | ITS  | BORE<br>PATTERN # | 7018 |
|-----------------|--------|---------|------|-------------------|------|
| DRAWN<br>BY: J. | Decker |         | DATE | 01/03/05          | i    |