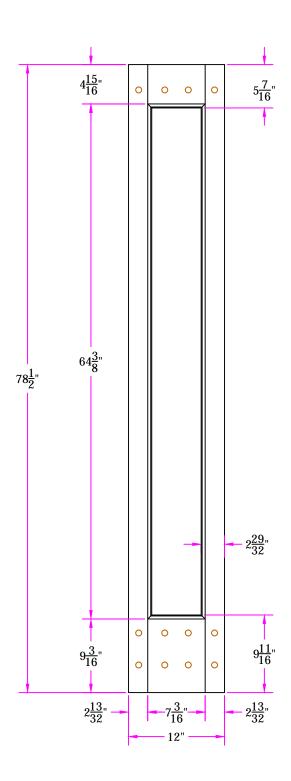

77701 1/0 x 6/6.5 Customer Layout

DRAWING NO. S-77701-100-606.5-07000

| LAYOUT | 00      | SCALE N | ITS  | PATTERN # | 0000 |
|--------|---------|---------|------|-----------|------|
| DRAWN  | V KEECH |         | DATE | 11/04/90  | 112  |