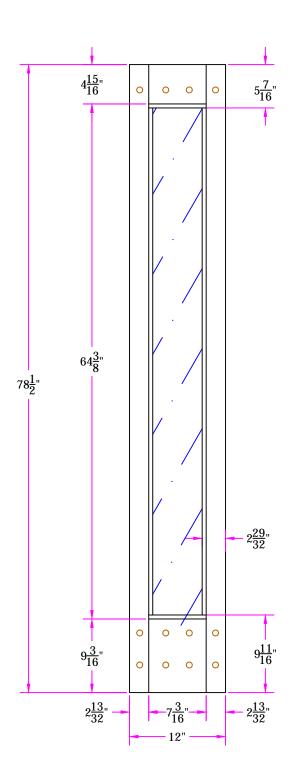

77701 1/0 x 6/6.5 Customer Layout

DRAWING NO. S-77701-100-606.5-0800

| LATOUT       | 00      | NTS  | 0000       |
|--------------|---------|------|------------|
| DRAWN<br>RV: | V.KEECH | DATE | 11/04/2013 |