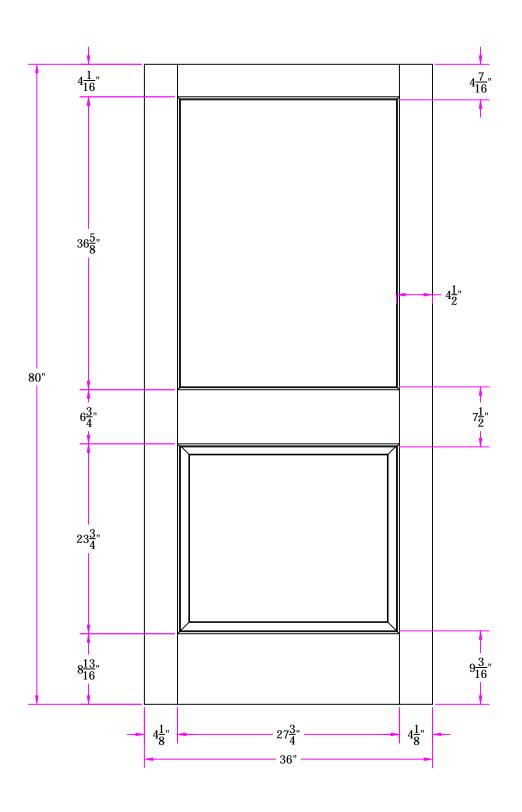

TITLE 1181 3/0 x 6/8 Customer Layout

DRAWING NO. D-1181-300-608-0300

 $\begin{array}{|c|c|c|c|c|c|c|c|c|} \hline LAYOUT & 00 & SCALE & NTS & BORE \\ \hline DRAWN & J. & Decker & DATE & 02/02/2009 \\ \hline \end{array}$ 