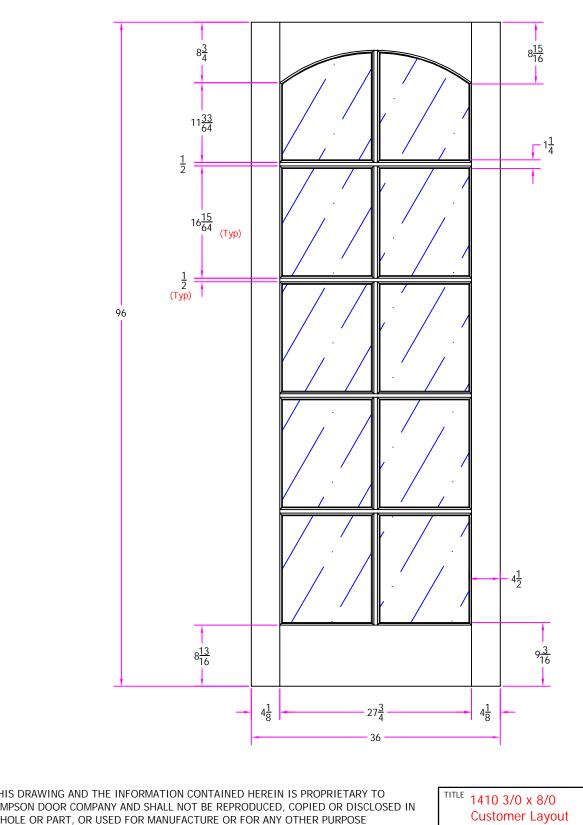

DRAWING NO. D-1410-300-800-0300 Revisions

| I | Rev. # | Description | Date | by Whom | LAYOUT 00                       | SCALE NT | S        | PATTERN # 1226 |  |
|---|--------|-------------|------|---------|---------------------------------|----------|----------|----------------|--|
|   |        |             |      |         | DRAWN J. Decker DATE 04/03/2008 |          | /03/2008 |                |  |
|   |        |             |      |         |                                 |          |          |                |  |
| ı |        |             |      |         | Simnenn®                        |          |          |                |  |