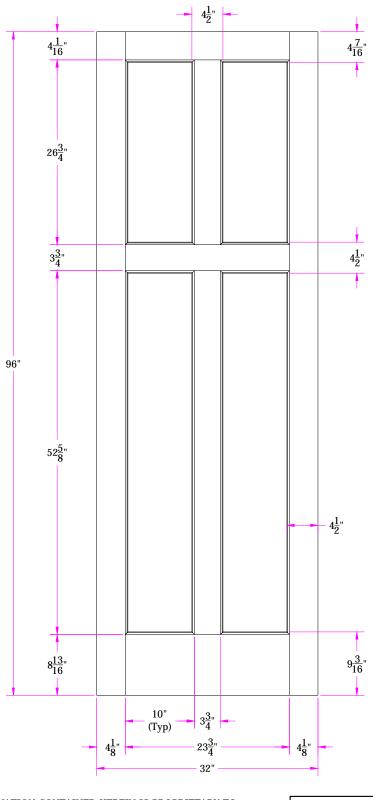

TITLE 162 2/8 x 8/0 Customer Layout

Revisions D-162-208-800-0200

| Rev. # | Description | Date | by Whom | LAYOUT          | 00 | SCALE | NIS  | PATTERN # 384 |
|--------|-------------|------|---------|-----------------|----|-------|------|---------------|
|        |             |      |         | DRAWN J. Decker |    |       | DATE | 03/09/05      |
|        |             |      |         | <b>Simpson®</b> |    |       |      |               |
|        |             |      |         |                 |    |       |      |               |