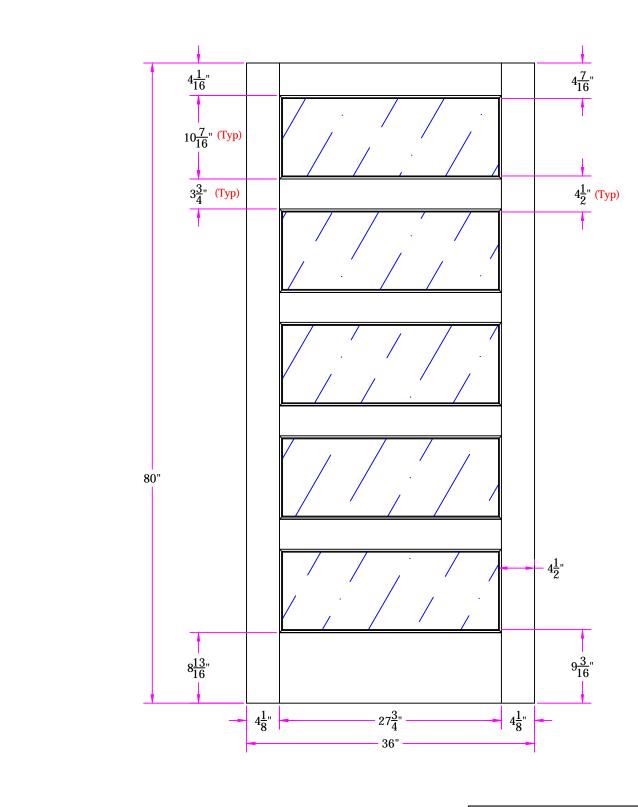

TITLE 1645 3/0 x 6/8 Customer Layout

| THE WRITTEN PERMISSION OF SIMPSON DOOR COMPANY. |             |      |         |                                 |          |                 |  |
|-------------------------------------------------|-------------|------|---------|---------------------------------|----------|-----------------|--|
| Revisions                                       |             |      |         | DRAWING NO. D-1645-300-608-0300 |          |                 |  |
| Rev. #                                          | Description | Date | by Whom | LAYOUT N/A                      | SCALE NT | S PATTERN # DDD |  |
|                                                 |             |      |         | BY: C. Kuehl                    | DAT      | TE 07/07/2015   |  |
|                                                 |             |      |         |                                 |          |                 |  |
|                                                 |             |      |         | <b>Simpson®</b>                 |          |                 |  |
|                                                 |             |      |         |                                 | -        |                 |  |