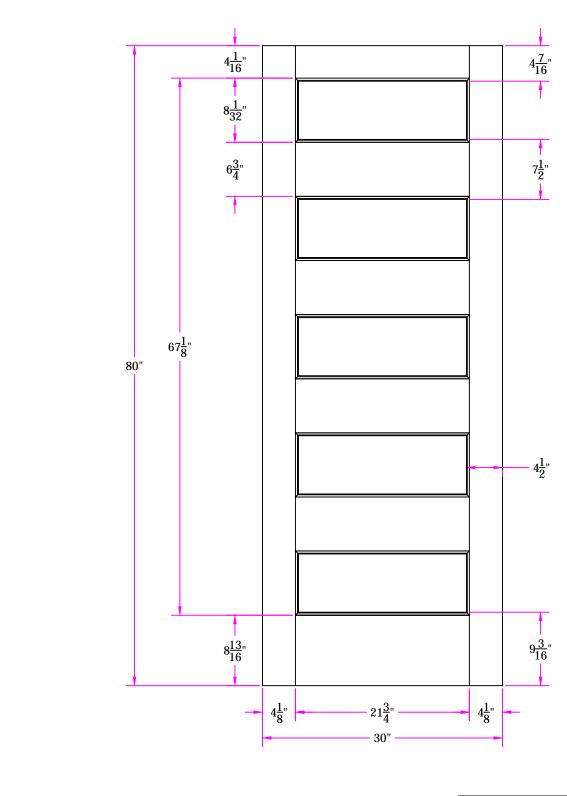

TITLE 1675 2/6 x 6/8 Customer Layout

| THE WRITTEN PERMISSION OF SIMPSON DOOR COMPANY. |             |      |         |                                 |                         |
|-------------------------------------------------|-------------|------|---------|---------------------------------|-------------------------|
|                                                 |             |      |         | DRAWING NO. D-1675-206-608-0300 |                         |
| Rev. #                                          | Description | Date | by Whom | LAYOUT N/A                      | SCALE NTS PATTERN # DDD |
|                                                 |             |      |         | BY: C. Kuehl                    | DATE 07/07/2015         |
|                                                 |             |      |         | <b>Simpson<sup>®</sup></b>      |                         |
|                                                 |             |      |         |                                 |                         |
|                                                 |             |      |         |                                 | -                       |